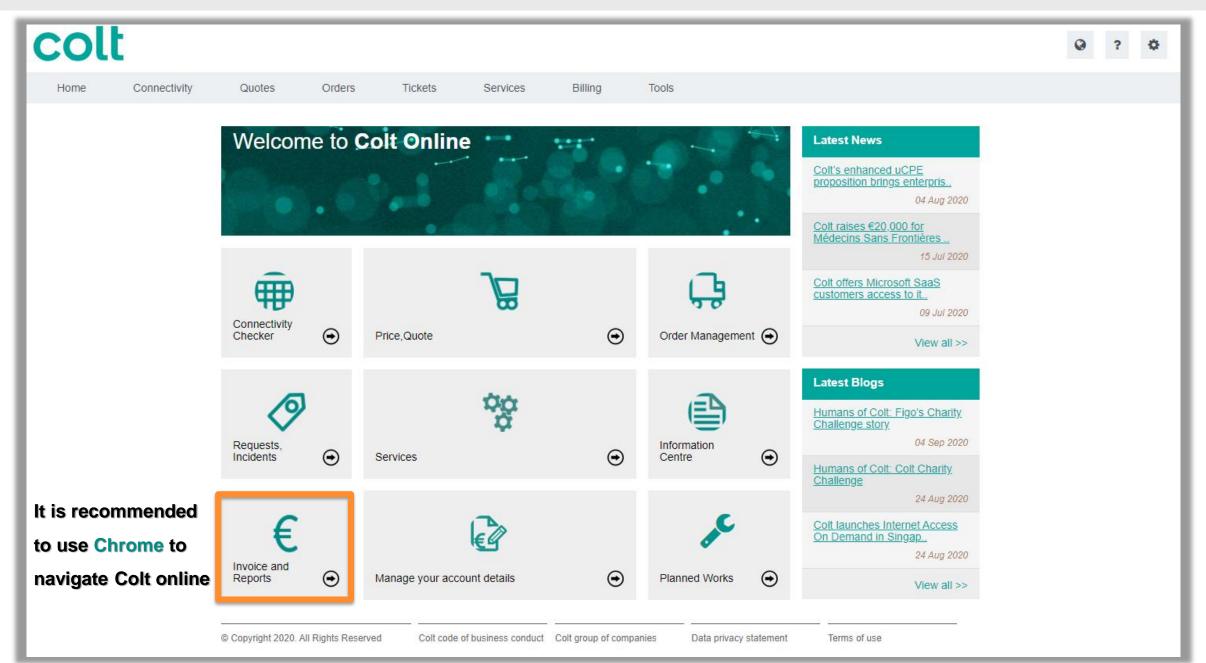

## **Invoices Section**

For customers with Services contracted in Japan, Singapore, Hong Kong and South Korea

Colt Online is the user-friendly online tool for Colt Customers & Partners that will allow you to do easier and faster business with Colt

- Self-service tool accessible via internet webbrowser
- Secured access
- Self-service registration and self-service request of features

Colt Online is already in use by **+20,000 customers** for services contracted in Europe. Now, it is coming for services contracted in **Japan**, **Singapore**, **Hong Kong and South Korea** with these sections currently: