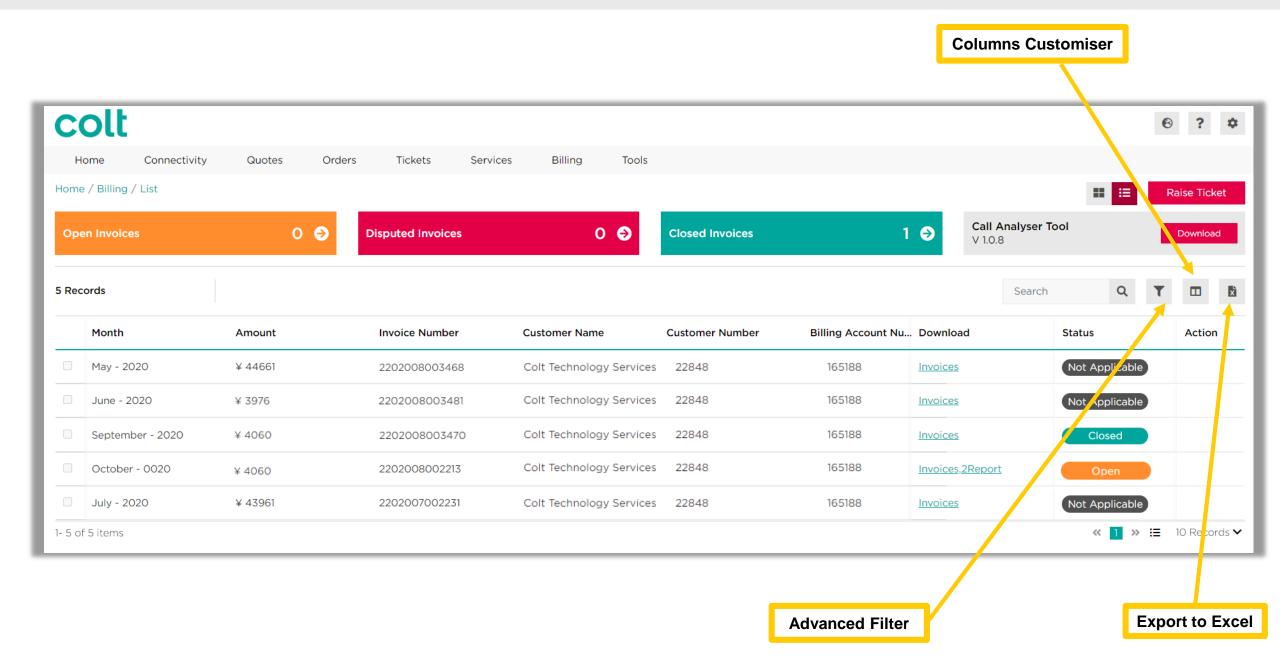

Through colt.net web site in «Colt Online»

During the next slides we'll show you how to use Colt Online

Below types of documents are available in Colt online, if applicable:

- ✓ Monthly invoices (available in the invoices dashboard)
- ✓ Re-issued invoices (available in the invoices dashboard with suffix -1, -2... eg: 2202008003470-1). When an invoice is re-issued the payment status of the original one is considered as Not Applicable
- ✓ Credit Notes (available in invoice dashboard with suffix CN eg: 2202008003470CN)
- ✓ CDR Reports (available in the download menu of the monthly original invoice)
- ✓ Universal Number List (available in the download menu of the monthly original invoice)

Payment Stauts of all of them is refreshed daily. Please note that this refresh has been enabled for any document whose payment status has been changed after Oct 17<sup>th</sup>, 2020.

Colt is constantly working to improve the experience of customers who have contracted their services in Japan, Singapore, South Korea or Hong Kong to make below features available for them: