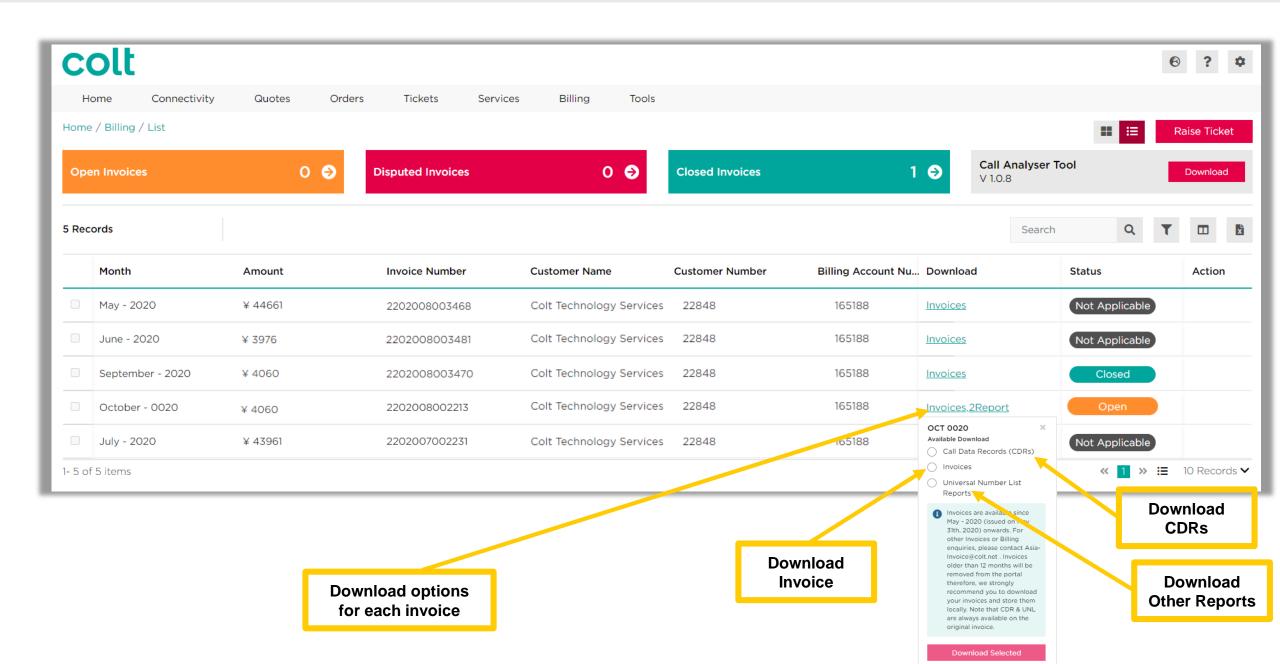

Through colt.net web site in «Colt Online»

During the next slides we'll show you how to use Colt Online

Below types of documents are available in Colt online, if applicable:

- ✓ Monthly invoices (available in the invoices dashboard)
- ✓ Re-issued invoices (available in the invoices dashboard with suffix -1, -2... eg: 2202008003470-1). When an invoice is re-issued the payment status of the original one is considered as Not Applicable
- ✓ Credit Notes (available in invoice dashboard with suffix CN eg: 2202008003470CN)
- ✓ CDR Reports (available in the download menu of the monthly original invoice)
- ✓ Universal Number List (available in the download menu of the monthly original invoice)

Payment Stauts of all of them is refreshed daily. Please note that this refresh has been enabled for any document whose payment status has been changed after Oct 17<sup>th</sup>, 2020.

Colt is constantly working to improve the experience of customers who have contracted their services in Japan, Singapore, South Korea or Hong Kong to make below features available for them: